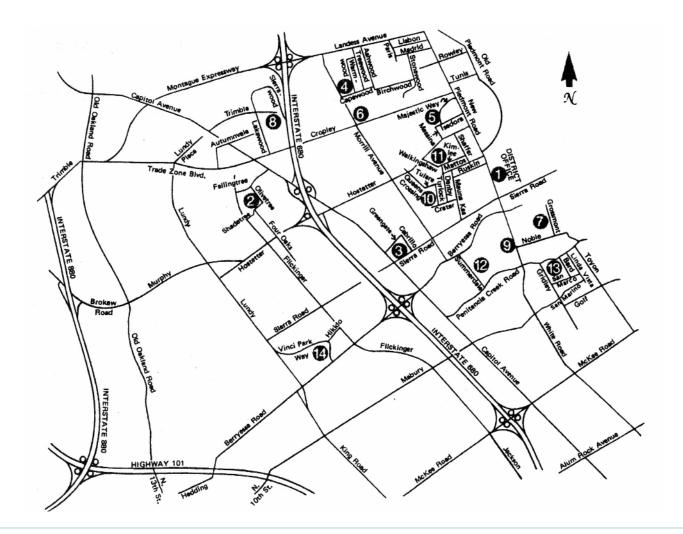

**Berryessa Union School District Map & School Listings** 

Brooktree School (#2) 1781 Olivetree Drive , SJ 95131 Phone: 408/923-1910 Fax: 408/923-1635

Cherrywood School (**#3**) 2550 Greengate Drive, SJ 95132 Phone: 408/923-1915 Fax: 408/258-8356

Laneview School (#4) 2095 Warmwood Lane, SJ 95132 Phone: 408/923-1920 Fax: 408/263-9341

Majestic Way School **(#5)** 1855 Majestic Way, SJ 95132 Phone: 408/923-1925 Fax: 408/254-1315

Noble School (#7) 3466 Grossmont Drive, SJ 95132 Phone: 408/923-1935 Fax: 408/937-5006 Toyon School **(#13)** 995 Bard Street, SJ 95127 Phone: 408/923-1965 Fax: 408/937-4908

Vinci Park School **(#14)** 1311 Vinci Park Way, SJ 95131 Phone: 408/923-1970 Fax: 408/254-3790

Northwood School (#8) 2760 E. Trimble Road, SJ 95132 Phone: 408/923-1940 Fax: 408/942-9032

Ruskin School (**#10**) 1401 Turlock Lane, SJ 95132 Phone: 408/923-1950 Fax: 408/937-4846

Education Services Center (**#1**) 1376 Piedmont Road, SJ 95132 Phone: 408/923-1800 Fax: 408/923-0623 Morrill Middle School (**#6**) 1970 Morrill Avenue, SJ 95132 Phone: 408/923-1930 Fax: 408/946-0776

Sierramont Middle School (**#11**) 3155 Kimlee Drive, SJ 95132 Phone: 408/923-1955 Fax: 408/729-5840

Piedmont Middle School **(#9)** 955 Piedmont Road, SJ 95132 Phone: 408/923-1945 Fax: 408/251-2392

Summerdale School **(#12)** 1100 Summerdale Drive, SJ 95132 Phone: 408/923-1960 Fax: 408/937-4923